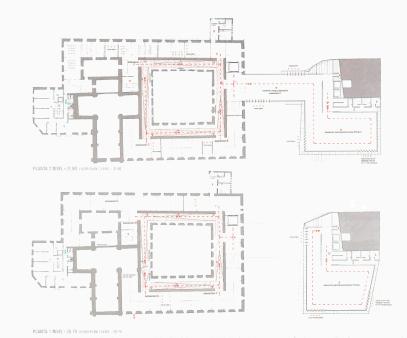

## PIEL MÉTALICA PERFORADA

Un conjunto de cubiertas inclinadas domina la vista. Nuestra intención es sumarnos a esa condición de conjunto histórico. "Colocamos" van pieza más dentro del puzile. Está pieza debe servir de nexo entre sus piezas colindantes, la antigua fábrica de tabacos y el edificio anero. La cubierta del antiguo efficio se transforma progresivamente hasta convertices en su propia ampliación.

### METALLIC PERFORATED SKIN

A set of sloping roofs dominates the view. Our intention is to join this historical complex condition. We "put" one more piece inside the puzzle. This piece should serve as a link between its adjacent parts, the old tobacco factory and the annex building. The roof of the old building is gradually transformed into its own extension.