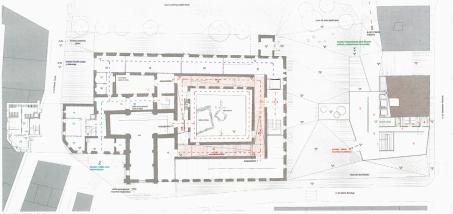

## PIEL MÉTALICA PERFORADA

Un conjunto de cubiertas inclinadas domina la vista. Nuestra intención es sumarnos a esa condición de conjunto histórico. "Colocamos" van pieza más dentro del puzile. Está pieza debe servir de nexo entre sus piezas colindantes, la antigua fábrica de tabacos y el edificio anero. La cubierta del antiguo efficio se transforma progresivamente hasta convertices en su propia ampliación.

### METALLIC PERFORATED SKIN

A set of sloping roofs dominates the view. Our intention is to join this historical complex condition. We "put" one more piece inside the puzzle. This piece should serve as a link between its adjacent parts, the old tobacco factory and the annex building. The roof of the old building is gradually transformed into its own extension.