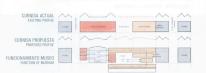

## PIEL MÉTALICA PERFORADA

Un conjunto de cubiertas inclinadas domina la vista. Nuestra intención es sumarnos a esa condición de conjunto histórico. "Colocamos" van pieza más dentro del puzile. Está pieza debe servir de nexo entre sus piezas colindantes, la antigua fábrica de tabacos y el edificio anero. La cubierta del antiguo efficio se transforma progresivamente hasta convertices en su propia ampliación.

### METALLIC PERFORATED SKIN

A set of sloping roofs dominates the view. Our intention is to join this historical complex condition. We "put" one more piece inside the puzzle. This piece should serve as a link between its adjacent parts, the old tobacco factory and the annex building. The roof of the old building is gradually transformed into its own extension.