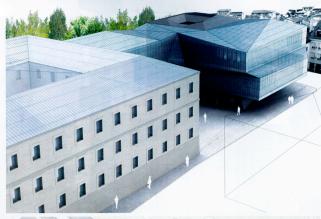

## PIEL MÉTALICA PERFORADA

Un conjunto de cubiertas inclinadas domina la vista. Nuestra intención es sumarnos a esa condición de conjunto histórico. "Colocamos" van pieza más dentro del puzile. Está pieza debe servir de nexo entre sus piezas colindantes, la antigua fábrica de tabacos y el edificio anero. La cubierta del antiguo efficio se transforma progresivamente hasta convertices en su propia ampliación.

### METALLIC PERFORATED SKIN

A set of sloping roofs dominates the view. Our intention is to join this historical complex condition. We "put" one more piece inside the puzzle. This piece should serve as a link between its adjacent parts, the old tobacco factory and the annex building. The roof of the old building is gradually transformed into its own extension.