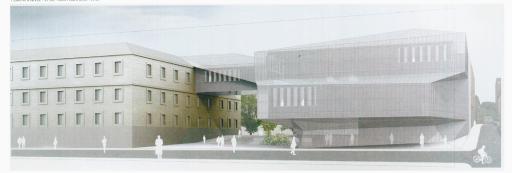

## PIEL MÉTALICA PERFORADA

Un conjunto de cubiertas inclinadas domina la vista. Nuestra intención es sumarnos a esa condición de conjunto histórico. "Colocamos" van pieza más dentro del puzile. Está pieza debe servir de nexo entre sus piezas colindantes, la antigua fábrica de tabacos y el edificio anero. La cubierta del antiguo efficio se transforma progresivamente hasta convertices en su propia ampliación.

### METALLIC PERFORATED SKIN

A set of sloping roofs dominates the view. Our intention is to join this historical complex condition. We "put" one more piece inside the puzzle. This piece should serve as a link between its adjacent parts, the old tobacco factory and the annex building. The roof of the old building is gradually transformed into its own extension.